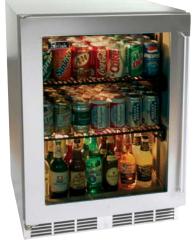

#### **Perlick Features**

- 18" depth for design flexibility
- 32" height with leveling legs
- Front vented compressor
- Self-closing doors
- · Self contained, no plumbing required
- Whisper quiet 700 Btu high efficiency compressor
- Stainless steel interior standard
- Stainless steel exterior top and sides standard
- Two inch foamed-in-place insulation
- Interior light
- Adjustable full extension pull out vinyl coated shelves
- Multiple door finish options
- Low-E glass doors improve insulation and resist condensation on the glass
- Stainless steel ball bearing glides provide smooth movement of shelves
- Refrigerator temperature 33°-39° F

## **MODEL**

HD24RS

HD24RS (solid door)

HD24RS (glass door)