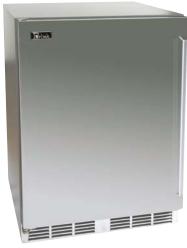

#### **Perlick Features**

- 18" depth for design flexibility
- 32" height with leveling legs
- Front vented compressor
- Self-closing doors
- · Self contained, no plumbing required
- Whisper quiet 700 Btu high efficiency compressor
- Stainless steel interior standard
- Stainless steel exterior top and sides standard
- Two inch foamed-in-place insulation
- Interior light
- Adjustable full extension pull out vinyl coated shelves
- Multiple door finish options
- Low-E glass doors improve insulation and resist condensation on the glass
- Stainless steel ball bearing glides provide smooth movement of shelves
- Refrigerator temperature 33°-39° F

## **MODEL**

HD24RS

HD24RS (solid door)

HD24RS (glass door)