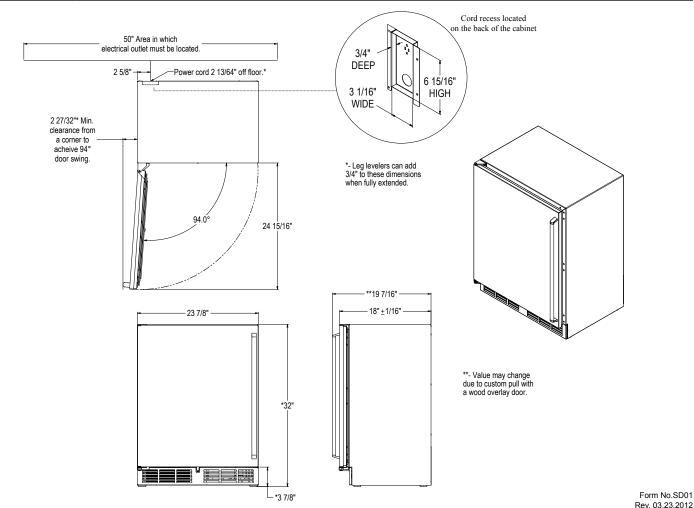

# **Size and Specifications**

18" Shallow-Depth Series Refrigerator

| Job       |  |
|-----------|--|
| Area      |  |
| Item No.  |  |
| Model No. |  |

| SERIES NO.                                 |                                                                                                                                                                                                                                                                                              | HD24RS Series Refrigerators |
|--------------------------------------------|----------------------------------------------------------------------------------------------------------------------------------------------------------------------------------------------------------------------------------------------------------------------------------------------|-----------------------------|
| CABINET DIMENSIONS Depth - Inc             | Length - Inches (mm)                                                                                                                                                                                                                                                                         | 23-7/8" (607)               |
|                                            | Depth - Inches (mm)                                                                                                                                                                                                                                                                          | 18-1/16" (550)              |
|                                            | Height - Inches (mm)                                                                                                                                                                                                                                                                         | 32" (812)                   |
| INTERIOR VOLUME -                          | CUBIC FOOT (M³)                                                                                                                                                                                                                                                                              | 3.810 ft³ (0.11)            |
| SHELVING                                   |                                                                                                                                                                                                                                                                                              | 2 FULL EXTENSION SHELVES    |
| TEMPERATURE RANG                           | <b>RANGE</b> 33° - 39° F                                                                                                                                                                                                                                                                     |                             |
| RUNNING LOAD - AMPS 2.3                    |                                                                                                                                                                                                                                                                                              | 2.3                         |
| CONDENSER UNIT H.P. 1                      |                                                                                                                                                                                                                                                                                              | 1/6 HP                      |
| SHIP WEIGHT Lbs. (kg)                      |                                                                                                                                                                                                                                                                                              | 185                         |
| INTERIOR                                   | All stainless steel interior                                                                                                                                                                                                                                                                 |                             |
| EXTERIOR                                   | Stainless steel top and sides                                                                                                                                                                                                                                                                |                             |
| REFRIGERATION                              | R-134a capillary tube-type with hermetric compressor, front access condenser.                                                                                                                                                                                                                |                             |
| ELECTRICAL                                 | 115V, 60Hz., phase 1, furnished with 3-prong NEMA 5-15 plug, 6 foot long cord                                                                                                                                                                                                                |                             |
| PLUMBING                                   | None required, moisture drains to self evaporating condensate pan.                                                                                                                                                                                                                           |                             |
| WARRANTY                                   | 1 year parts & labor; 5 year compressor                                                                                                                                                                                                                                                      |                             |
| OPTIONAL<br>ACCESSORIES &<br>MODIFICATIONS | Brass Hardware (classic, 12" and full length) or pull tab <b>Door finishes:</b> Black vinyl coated, stainless steel, customer choice of laminate, prepared for field lamination, glass door with black vinyl frame, glass door with stainless steel frame or glass door with laminated frame |                             |