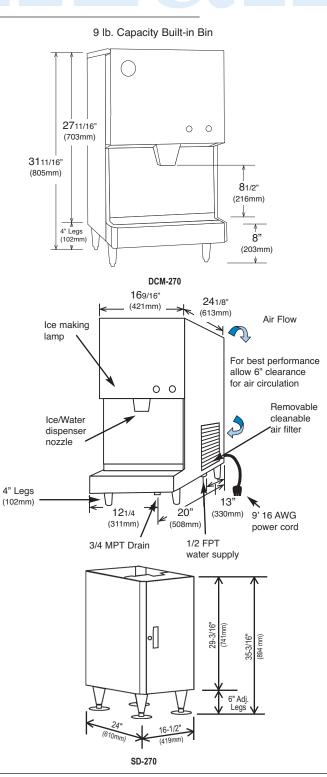

#### **DIMENSIONS** WxDxH DCM-270BAH 16<sup>9/16</sup> x 31 11/16\* \*with 4" legs x 24<sup>1/8</sup>

**SD-270** 16<sup>1/2</sup> x 24 x 35<sup>3/16</sup>

Air-cooled

Optional stand with locking door