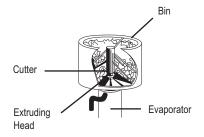

Flaked ice compacted into cubelets by extruding head cutter and stored in an insulated bin with continuous agitation during dispensing and direct dispensing auger

• Circuit breaker or fuse protects gear motor from overload. · Gear motor runs one minute after termination of ice making