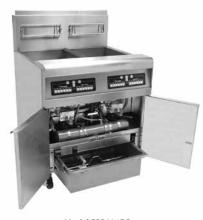

| M  |        | Ы | Δ | c |
|----|--------|---|---|---|
| IV | $\cup$ | u |   | ı |

☐ FPP235

☐ FPP335

☐ FPP435

Model FPP235EC Shown with optional CM3.5 controller

## Fryer Standard Features

- Open-pot design (split or full) is easy to clean
- · 40-lb (25-liter) oil capacity
- 110,000 Btu/hr. input (27,700 kcal) (32.2 kw)
- Frying area 12" x 15" x 4-1/4" (30.5 x 38.1 x 10.8 cm)
- Master Jet burner system distributes heat evenly for efficient heat exchange and quick recovery
- Millivolt controller (inside the cabinet), no electric connection required
- Reliable, centerline, fast-action temperature probe
- Deep cold zone, 1-1/4 in. (3.2 cm) IPS balltype drain valve
- · Two twin baskets
- Casters
- · Gas connection -- see chart

### Filter Standard Features

- 50-lb (25 liter) oil capacity
- Space-saving filter which fits inside fryer cabinet housing two full or qualifying split frypots in two left most cabinets of the battery
- Filter pan designed on rails to clear floormats for easy cleaning
- Sloped drain pan leaves minimal residue oil behind after filtering
- Large 3" (8.0 cm) round drain line allows oil to drain freely
- Filter cycle is complete from start to finish in less than 5 minutes, while other frypots in the system are in use
- Filters up to 4 fryers in one battery
- 1/3 H.P. filter motor
- 4 GPM (15 LPM) pump
- · Stainless steel crumb catcher
- Filter starter kit
- Drain safety switch
- · Front oil flush