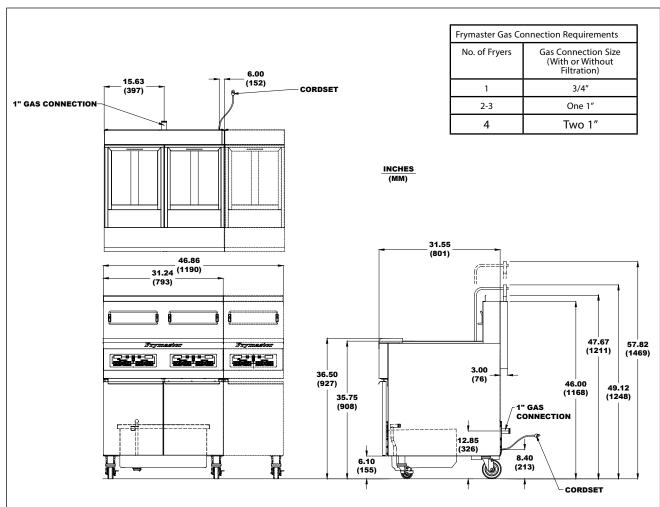

#### **CLEARANCE INFORMATION**

- 120 V 5 ft. (1.5 m) grounded cord set provided.
- 1-1/2" (3.8 cm) kitchen main manifold gas supply line required. Should flexible gas line be used, it must be CSA approved, commercial type and sized per the gas line size in above drawing. See service manual and/or plumbing codes for proper pipe sizing. Recommended minimum store supply pressure to be 6" W.C. for NAT Gas, and 11" W.C. for L.P. Check plumbing codes for proper supply line sizing to attain burner manifold pressure of 3.0" W.C. natural or 8.25" W.C. L.P.
- DO NOT CURB MOUNT

#### DIMENSIONS (FP FILTER ONLY IS 25-1/2" W x 16" D x 12-1/2" H)

| FP FILTER WITH FRYERS |                               |                       |                           |                |                   |                      |      |        |                |                    |                |  |  |  |  |
|-----------------------|-------------------------------|-----------------------|---------------------------|----------------|-------------------|----------------------|------|--------|----------------|--------------------|----------------|--|--|--|--|
|                       |                               |                       |                           |                |                   | SHIPPING INFORMATION |      |        |                |                    |                |  |  |  |  |
| MODEL                 | OIL<br>CAPACITY/              |                       | RALL SIZE (<br>R SPLIT FR | ,              | DRAIN<br>HEIGHT   |                      |      |        | DIA            | IENSIONS (         | NSIONS (cm)    |  |  |  |  |
| NO.                   | FRYPOT (cm) WEIGHT CLASS CUBE | TOLL ON STERT THE OTS | CLASS                     | CUBE           | w                 | n                    | ш    |        |                |                    |                |  |  |  |  |
|                       |                               | WIDTH                 | DEPTH                     | HEIGHT         |                   |                      |      |        |                |                    | ''             |  |  |  |  |
| FPP235                |                               | 31-3/8"<br>(79.8)     | 31-1/2"<br>(80.1)         | 41"<br>(104.1) | 10-5/8"<br>(26.9) | 525 lbs.<br>(238 kg) | 77.5 | 52.84  | 38"<br>(96.5)  | 44-1/2"<br>(113.0) | 54"<br>(137.2) |  |  |  |  |
| FPP335                | 40 lbs. (20 L)                | 47"<br>(119.4)        | 31-1/2"<br>(80.1)         | 41"<br>(104.1) | 10-5/8"<br>(26.9) | 658 lbs.<br>(298 kg) | 77.5 | 74.39  | 53"<br>(135.9) | 44-1/2"<br>(113.0) | 54"<br>(137.2) |  |  |  |  |
| FPP435                |                               | 62-5/8"<br>(159)      | 31-1/2"<br>(80.1)         | 41"<br>(104.1) | 10-5/8"<br>(26.9) | 896 lbs.<br>(406 kg) | 77.5 | 100.12 | 72"<br>(182.9) | 44-1/2"<br>(113.0) | 54"<br>(137.2) |  |  |  |  |