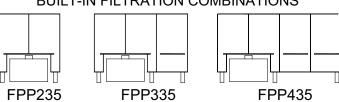

6.5)  | 44-1/2"<br>(113.0) | 54"<br>(137.2) |  |  |  |  |
| FPP335                | 40 lbs. (20 L)                | 47"<br>(119.4)        | 31-1/2"<br>(80.1)         | 41"<br>(104.1) | 10-5/8"<br>(26.9) | 658 lbs.<br>(298 kg) | 77.5 | 74.39  | 53"<br>(135.9) | 44-1/2"<br>(113.0) | 54"<br>(137.2) |  |  |  |  |
| FPP435                |                               | 62-5/8"<br>(159)      | 31-1/2"<br>(80.1)         | 41"<br>(104.1) | 10-5/8"<br>(26.9) | 896 lbs.<br>(406 kg) | 77.5 | 100.12 | 72"<br>(182.9) | 44-1/2"<br>(113.0) | 54"<br>(137.2) |  |  |  |  |

8700 Line Avenue Shreveport, LA 71106-6800 USA Tel: 318-865-1711
Tel: 1-800-221-4583
Fax: 318-868-5987
E-mail: info@frymaster.com

www.frymaster.com
Bulletin No. 818-0833
Revised 5/19/15





#### **BUILT-IN FILTRATION COMBINATIONS**



#### **HOW TO SPECIFY -- EXAMPLE**

The following description will assist with ordering the features desired for this equipment:

Three 40-lb. (20 L), open full frypot gas fryers with millivolt controllers inside the cabinet

and built-in filtration.

CM3.5 controller

8700 Line Avenue Shreveport, LA 71106 -6800 USA

Tel: 318-865-1711 Tel: 1-800-221-4583 Fax: 318-868-5987 E-mail: info@frymaster.com

www.frymaster.com Bulletin No. 818-0833 Revised 5/19/15 Litho in U.S.A. ©Frymaster