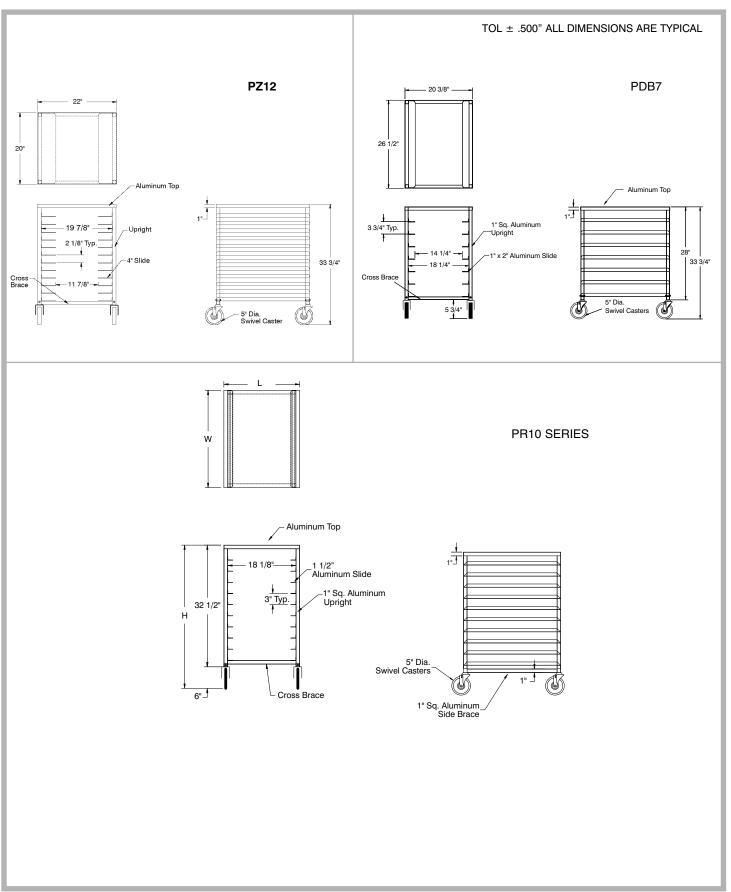

#### **MATERIAL:**

6063-T52 extruded aluminum angles, upright tubing, and support pieces.

Half Size Rack

| MODEL #  | Pan/Box<br>Capacity | Shelf<br>Spacing | Overall Size<br>L x W x H   | Weight  |
|----------|---------------------|------------------|-----------------------------|---------|
| PZ12     | 12                  | 2"               | 22" x 20" x 33 3/4"         | 52 lbs. |
| PDB7     | 7                   | 3 3/4"           | 26 1/2" x 20 1/2" x 33 3/4" | 27 lbs. |
| PR10-3WT | 10                  | 3"               | 20 1/4" x 26" x 38 1/2"     | 30 lbs. |
| PR10-3PT | 10                  | 3"               | 20 1/4" x 26" x 38 1/2"     | 45 lbs. |
| PR10-3ST | 10                  | 3"               | 20 1/4" x 26" x 38 1/2"     | 35 lbs. |

## **DIMENSIONS and SPECIFICATIONS**