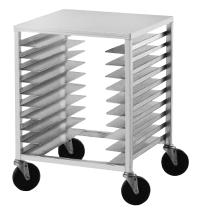

# HALF SIZE PIZZA PAN & DOUGH RACKS WITH SOLID ALUMINUM TOP

Pizza Pan Rack

| Item #:           | Qty #: |
|-------------------|--------|
| Model #:          |        |
| <i>Project</i> #: |        |

Pizza Dough Box Rack

#### Pizza Dough Box Rack

3 3/4" shelf spacing, 7 box capacity, 5" poly stem bolted casters, 1 1/2" ribbed angles.