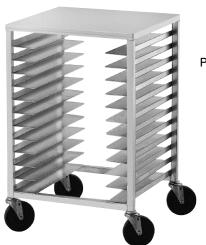

# HALF SIZE PIZZA PAN & DOUGH RACKS WITH SOLID ALUMINUM TOP

Pizza Pan Rack

| Item #:           | Qty #: |
|-------------------|--------|
| Model #:          |        |
| <i>Project</i> #: |        |

Pizza Dough Box Rack

#### Pizza Pan Rack

2" shelf spacing, 12 pan capacity, 5" poly stem bolted casters, 4" wide slides.