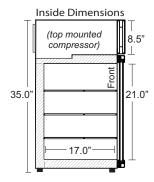

## **SPECIFICATIONS**

| Model  | Shelves<br>(Adj) | External Dimensions<br>W x D x H | Gross<br>Cu Ft | Shipping<br>Weight | Amps | H/P | Electrical     |
|--------|------------------|----------------------------------|----------------|--------------------|------|-----|----------------|
| SCTF-4 | 3                | 24.5" x 22.5" x 35.0"            | 4.0            | 151                | 4.0  | 1/4 | 115/120v, 60Hz |

SCTF-4 (side view) 19.8"W x 17.0"D x 21.0"H Door Glass 21.5"W x 22.0"H

Certified to ANSI/NSF 7 Standards

Product design and specifications are subject to modification by manufacturer without prior notice.