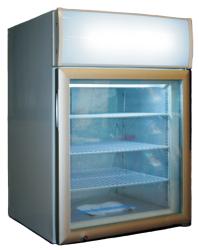

## **Countertop Freezer**

Excellent Point-of-Sale Merchandiser

Model SCTF-4 Lightbar on top for branding

## **FEATURES**

- ► Large lightbar for branding display
- ► Top mounted compressor
- ▶ Internal top-mounted light for product display
- ▶ Durable white baked on enamel finish
- ► Self-closing, heat-reflective tempered glass door
- ▶ Internal and external light switches on back
- ▶ Recessed handle in door frame
- ► Adjustable and removable shelves
- ▶ Ventilation spacer at back to ensure proper airflow
- ▶ Built-in lock with keys
- ► Freezer temperature range 0° to -13°F
- ▶ Refrigerant CFC-free R-134a