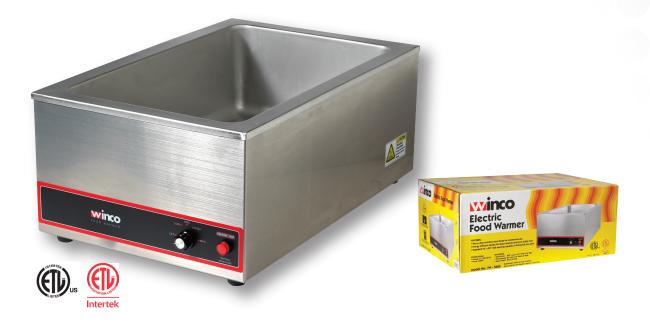

## # FW-S500 1200W ELECTRIC FOOD WARMER

With highly efficient heating distribution, Winco's food warmer is a workhorse that can endure the harshest kitchen environments

- Energy-efficient design and faster heating
- Standard opening 20" x 12" fits most full size steam table/hotel pans with depths of up to 6"
- Heavy-duty stainless steel body for commercial use
- ETL listed for electrical safety, conforms to UL-197
- ETL listed for sanitazation safety, conforms to NSF-4
- Outside dimensions: 22-1/2" L x 14-1/2"W x 9-1/2"H
- Inside dimensions: 20" L x 12" W x 6"D
- Weight: 20 lbs
- ◆ 120V, 1200W, 60Hz
- Retail packaging
- One year warranty