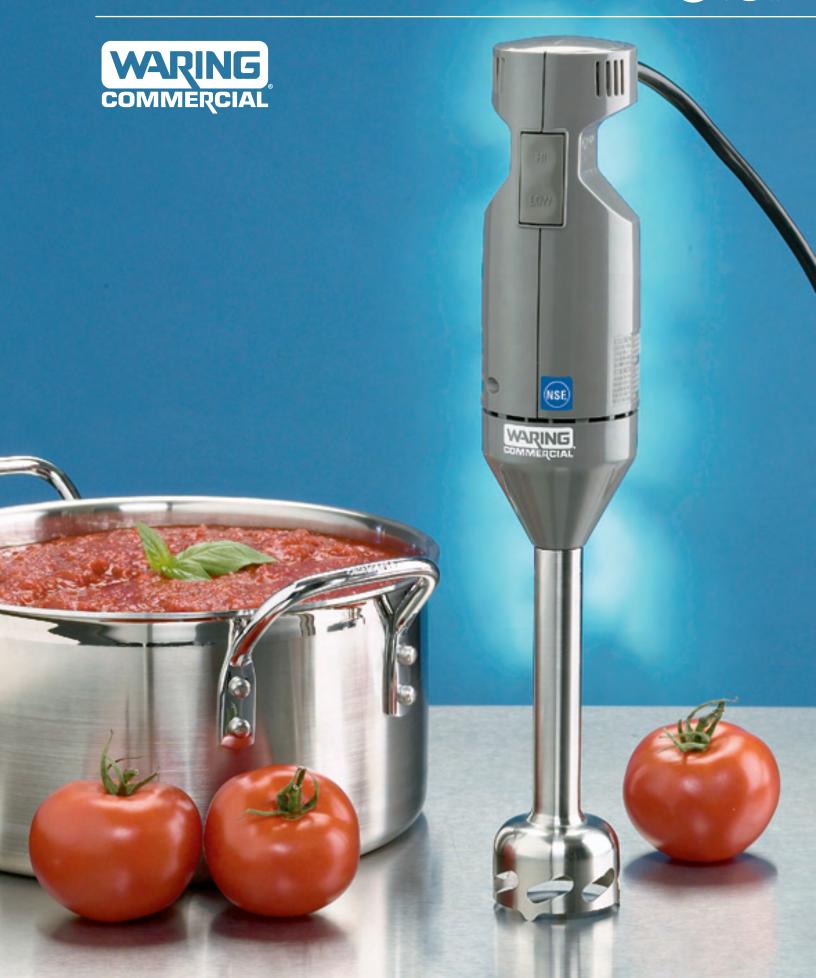

## Quik Stik<sup>®</sup> Immersion Blender – WSB33

## **Features:**

- 2-Speed Control Easy fingertip control. HI/Lo speeds assures desired results.
- **High-Efficiency Motor** Accomplishes tasks with ease from light mixtures that require low speed to puréeing, emulsifying, and whipping at high speed.
- **Lightweight and Compact -** Comfortable to operate. Cleans up in seconds. Great for preparing healthy meals, beverages, soups and sauces.
- All-Purpose Removable Stainless Steel Blade Open end and nut wrench included for simple removing and affixing.
- NSF Approved Stainless Steel Blade Guard Optimally designed for efficient blending.
- 6 Foot cord with 3-prong plug.