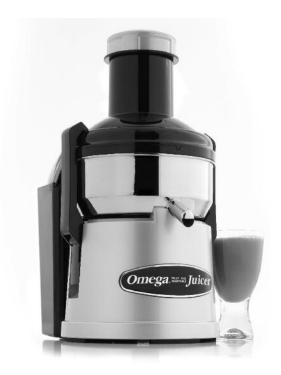

| Project Name: |       |
|---------------|-------|
| Location:     |       |
| Item:         | Qty.: |
| Model:        |       |

Model BMJ330

Pulp Ejector

| FEATURE LIST |                                                         |  |
|--------------|---------------------------------------------------------|--|
| Model:       | BMJ330(120/60/1)<br>BMJ332(220/50-60/1)                 |  |
| Description: | Pulp Ejector                                            |  |
| Rated Power: | 350 Watts / 1/2 HP / 11,000 RPM                         |  |
| Bowl:        | Surgical Stainless Steel                                |  |
| Warranty:    | 1 Year                                                  |  |
| Weight:      | 9.15 Lbs./4.2 kg                                        |  |
| Dimensions:  | 8" W x 12 1/2" D X 15" H<br>203mm W x 318mm D X 381mm H |  |

## Model BMJ330

## Pulp Ejector

- Pulp ejection for continuous juicing capacity
- Mega Mouth chute for less preparation
- Provides vitamins and minerals in their most natural form
- 1/2 lb. stainless steel blade

- Ultra quiet, smooth operation
- Easy to use, easy to clean
- Powerful commercial motor
- 1 Year warranty