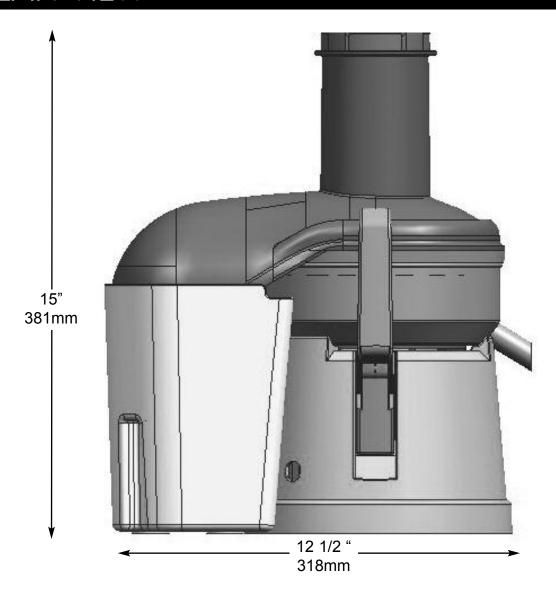

| Project Name: |       |
|---------------|-------|
| Location:     |       |
| Item:         | Qty.: |
| Model:        |       |

Model BMJ330

Pulp Ejector

| FEATURE LIST |                                                         |  |
|--------------|---------------------------------------------------------|--|
| Model:       | BMJ330(120/60/1)<br>BMJ332(220/50-60/1)                 |  |
| Description: | Pulp Ejector                                            |  |
| Rated Power: | 350 Watts / 1/2 HP / 11,000 RPM                         |  |
| Bowl:        | Surgical Stainless Steel                                |  |
| Warranty:    | 1 Year                                                  |  |
| Weight:      | 9.15 Lbs./4.2 kg                                        |  |
| Dimensions:  | 8" W x 12 1/2" D X 15" H<br>203mm W x 318mm D X 381mm H |  |

## Model BMJ330

## PLAN VIEW

Pulp Ejector

- Pulp ejection for continuous juicing capacity
- Mega Mouth chute for less preparation
- Provides vitamins and minerals in their most natural form
- 1/2 lb. stainless steel blade