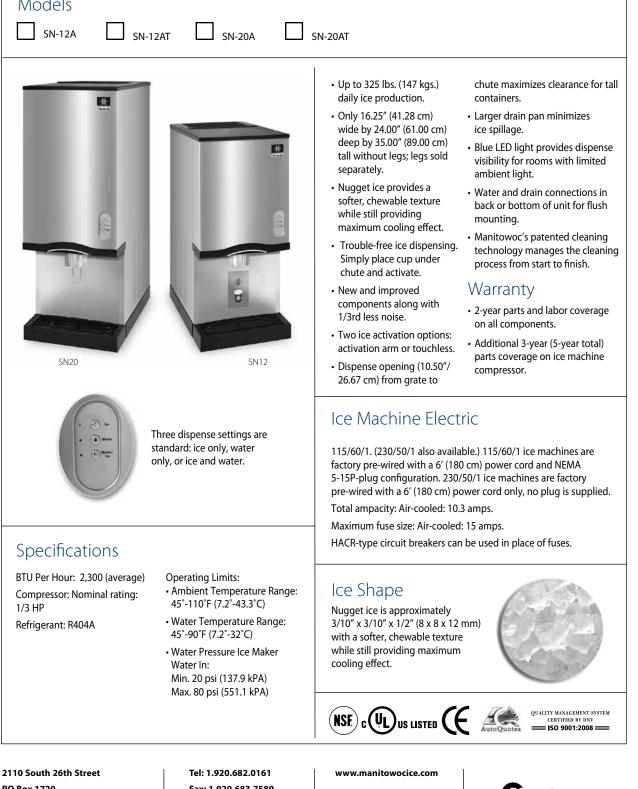

## SN12 • SN20 Countertop Nugget Ice Maker & Dispenser

Models

PO Box 1720 Manitowoc, WI 54221-1720 USA Fax: 1.920.683.7589

| N-12A<br>N-20A                                                                                                                                                                                                                                                                                                                                                                                                                                                                                                                                                                                                                                                                                                                                                                                                                                                                                                                                                                                                                                                                                                                                                                                                                                                                                                                                                                                                                                                                                                                                                                                                                                                                                                                                                                                                                                                                                                                                                                                                                                                  | Ice<br>Shape<br>nugget<br>nugget | lk<br>70°Air/50°F<br>21°Air/10°C<br>Ibs.<br>325<br>325<br>Water usage/<br>Potable Wate<br>dicates "Air" conden | Water   kgs   148   148   100 lbs./45.4 km/s   r: 12 gallons, 4 | 90°Air/7<br>32°Air/2<br>Ibs.<br>253<br>253<br>kgs. of Ice | 0°F Water<br>1°C Water<br>kgs<br>115<br>115                                                                     | Power kWh/<br>100 lbs.<br>@ 90°/70°F<br>32°/21°C<br>7.11<br>7.11                                               | SN-12                                                                                                                                                                                                                                                               |                                        |
|-----------------------------------------------------------------------------------------------------------------------------------------------------------------------------------------------------------------------------------------------------------------------------------------------------------------------------------------------------------------------------------------------------------------------------------------------------------------------------------------------------------------------------------------------------------------------------------------------------------------------------------------------------------------------------------------------------------------------------------------------------------------------------------------------------------------------------------------------------------------------------------------------------------------------------------------------------------------------------------------------------------------------------------------------------------------------------------------------------------------------------------------------------------------------------------------------------------------------------------------------------------------------------------------------------------------------------------------------------------------------------------------------------------------------------------------------------------------------------------------------------------------------------------------------------------------------------------------------------------------------------------------------------------------------------------------------------------------------------------------------------------------------------------------------------------------------------------------------------------------------------------------------------------------------------------------------------------------------------------------------------------------------------------------------------------------|----------------------------------|----------------------------------------------------------------------------------------------------------------|-----------------------------------------------------------------|-----------------------------------------------------------|-----------------------------------------------------------------------------------------------------------------|----------------------------------------------------------------------------------------------------------------|---------------------------------------------------------------------------------------------------------------------------------------------------------------------------------------------------------------------------------------------------------------------|----------------------------------------|
| Image: second se<br>Second second sec | -Savin                           | g Design                                                                                                       | Height*<br>Width<br>Depth<br>Bin<br>Storage                     | 8<br>4<br>6                                               | SN-12<br>35.00"<br>9.00 cm<br>16.25"<br>1.30 cm<br>24.00"<br>1.00 cm<br>12 lbs.<br>5.5 kgs.<br>gs sold separate | SN-20<br>42.00″<br>107.00 cm<br>16.25″<br>41.30 cm<br>24.00″<br>61.00 cm<br>20 lbs.<br>9.1 kgs.<br>y: K-00345. | (31.80 cm)<br>(31.80 cm)<br>(24.00"<br>(61.00 cm)<br>(61.00 cm)<br>(63/8" (0.95 cm) F.PT. Id<br>(63/8" (0.95 cm) F.PT. Id<br>(63/8" (0.95 cm); F.PT. Id<br>(75.24" (60.96 cm); Sid<br>(75.24" (60.96 cm); Sid<br>(75.24" (60.96 cm); Sid<br>(75.24" (60.96 cm); Sid | ce Making Water Inle<br>ON CLEARANCE - |
| Air Fil                                                                                                                                                                                                                                                                                                                                                                                                                                                                                                                                                                                                                                                                                                                                                                                                                                                                                                                                                                                                                                                                                                                                                                                                                                                                                                                                                                                                                                                                                                                                                                                                                                                                                                                                                                                                                                                                                                                                                                                                                                                         |                                  | Air Flow<br>Front<br>View<br>Air in left,<br>air out top.                                                      | ~                                                               | Initiate id<br>operatio<br>upfront s                      | off<br>off<br>ce, off and<br>ns with sir<br>selector sw<br>remove fro                                           | CLEAN<br>clean<br>nple<br>vitch. No                                                                            | SN-20                                                                                                                                                                                                                                                               |                                        |
|                                                                                                                                                                                                                                                                                                                                                                                                                                                                                                                                                                                                                                                                                                                                                                                                                                                                                                                                                                                                                                                                                                                                                                                                                                                                                                                                                                                                                                                                                                                                                                                                                                                                                                                                                                                                                                                                                                                                                                                                                                                                 | -12A                             | ted or To<br>SN-12                                                                                             |                                                                 | *Select a<br>K-00377<br>convert S<br>lever-acti           | t time of p<br>can be use<br>SN-12A fro                                                                         | urchase.<br>ed to                                                                                              | (31.80 cm)<br>(31.80 cm)<br>(31.80 cm)<br>(61.00 cm)<br>(61.00 cm)<br>(A) Electrical Entrance<br>(B) 3/4" (1.91 cm) Bin Dr:<br>(C) 3/8" (0.95 cm) F.P.T. Ic<br>MINIMUM INSTALLATI<br>Top: 24" (60.96 cm); Sid                                                       | e Making Water Inlei                   |