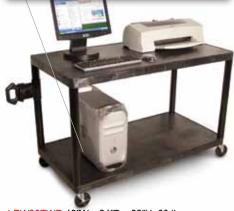

LEW29C 48"W x 24"D x 281/2"H 102 lbs. 20" Shelf Clearance

**Surge Suppressing Electrical Assembly** Has 3-Outlets Swivel Cord Wrap Attaches To The Leg Of

**Your Choice** 

LEW40C 48"W x 24"D x 38"H 140 lbs. Shelf Clearance: 73/4" Top to Middle 20" Between Middle & Bottom