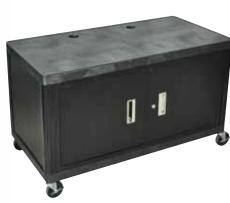

LEW29C 48"W x 24"D x 281/2"H 102 lbs. 20" Shelf Clearance

**Surge Suppressing Electrical Assembly** Has 3-Outlets Swivel Cord Wrap Attaches To The Leg Of

**Your Choice** 

LEW40C 48"W x 24"D x 38"H 140 lbs. Shelf Clearance: 73/4" Top to Middle 20" Between Middle & Bottom