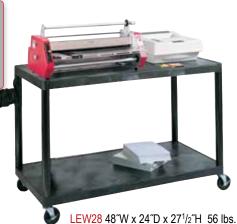

## 48" x 24" EQUIPMENT CARTS

## 48"WIDE X 24"DEEP SHELVES

- Black polyethelyne shelves and legs won't stain, scratch, dent or rust.
- Retaining lip around back and sides of shelves.

- All shelves reinforced with two aluminum bars.
- 3-outlet, 15' surge suppressing electric assembly.
- Four 4" casters, two with locking brake.