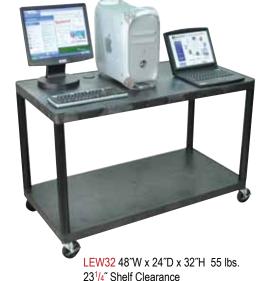

## 48"WIDE X 24"DEEP SHELVES

- Black polyethelyne shelves and legs won't stain, scratch, dent or rust.
- Retaining lip around back and sides of shelves.

- All shelves reinforced with two aluminum bars.
- 3-outlet, 15' surge suppressing electric assembly.
- Four 4" casters, two with locking brake.