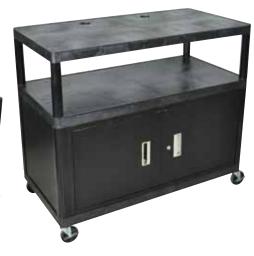

LEW35 48"W x 24"D x 35"H 79 lbs. 12<sup>1</sup>/<sub>4</sub>" Shelf Clearance

Built in tower support plates which can position your CPU on the left middle or right of the bottom shelf

LEW32TWR 48"W x 24"D x 32"H 60 lbs. 23<sup>1</sup>/<sub>4</sub>" Shelf Clearance