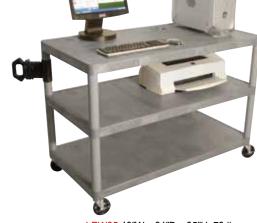

LEW35 48"W x 24"D x 35"H 79 lbs. 12<sup>1</sup>/<sub>4</sub>" Shelf Clearance

Built in tower support plates which can position your CPU on the left middle or right of the bottom shelf

LEW32TWR 48"W x 24"D x 32"H 60 lbs. 23<sup>1</sup>/<sub>4</sub>" Shelf Clearance