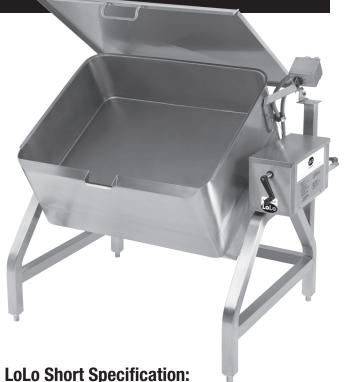

37-Gallon - Gas Heated (Braising Pan)

#### Model: TS-37G

#### **LoLo Tilting Skillet Performance Features:**

- Heavy precision-welded stainless steel construction
- 9" (229 mm) deep pan body with rounded corners
- True open-leg design for easy cleaning
- Rugged 2" square tubing pan body cradle
- Full 90° smooth-action, manual-crank pan tilt
- Pouring lip centered on pan body
- Energy saving 96,000 BTU/hr power input
- Ten long burners ensure even pan heating
- Simple standing pilot ignition
- Spring-assisted, hinged cover with solid-bar handle
- Full 30-gallon (112 liter) working capacity (80% of 37 gal.)
- Four adjustable bullet feet
- Simple, convenient, right-side-mounted controls

Tilting skillet/braising pan to be a LoLo Model TS-37G, 37-gallon, gas-heated model with 30-gallon (112 liter) working capacity; a 9" (229 mm) deep pan body with rounded corners, manual-crank tilt and rim-mounted pouring lip; mounted in a true open leg support frame fabricated from 2" square tubing; spring-assisted hinged cover with solid-bar handle; 96,000 BTU/hr firing rate from ten full-pan-depth burners; with tilt-housing-mounted, water-resistant controls; and all the performance features listed, plus any accessories checked.