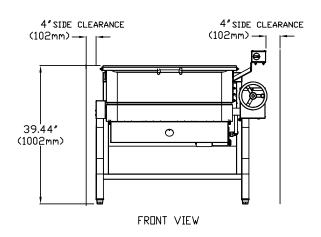

## Model: TS-37G

| *Key Dimensions: US/metric |                | Performance Characteristics |               |
|----------------------------|----------------|-----------------------------|---------------|
| Unit Width:                | 48.47" 1231 mm | Pan Body Tilt:              | Through 90°   |
| Rim Height:                | 39.44" 1002 mm | Temp. Range:                | 200 to 400° F |
| Unit Depth:                | 38.33" 973 mm  | Rim Capacity:               | 37 gal. 140 L |
| Ship. Weight:              | 450 lbs 204 kg | Working Cap.:               | 30 gal. 112 L |

<sup>\*</sup> IMPORTANT: See drawing for side & rear clearance.

| (G) Gas Required: 1/2" NPT pipe connection |               |               |  |
|--------------------------------------------|---------------|---------------|--|
| Type:                                      | Natural       | Propane       |  |
| Firing Rate:                               | 96,000 BTU/hr | 96,000 BTU/hr |  |
| min. press.:                               | 4.5" W.C.     | 4.5" W.C.     |  |
| max. press.:                               | 11" W.C.      | 11" W.C.      |  |