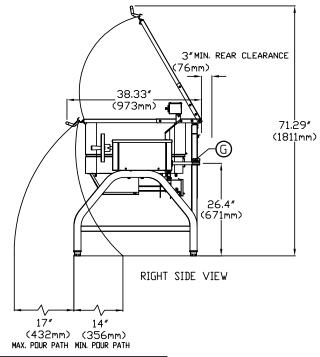

## Model: TS-37G

| *Key Dimensions: US/metric |                | Performance Characteristics |               |
|----------------------------|----------------|-----------------------------|---------------|
| Unit Width:                | 48.47" 1231 mm | Pan Body Tilt:              | Through 90°   |
| Rim Height:                | 39.44" 1002 mm | Temp. Range:                | 200 to 400° F |
| Unit Depth:                | 38.33" 973 mm  | Rim Capacity:               | 37 gal. 140 L |
| Ship. Weight:              | 450 lbs 204 kg | Working Cap.:               | 30 gal. 112 L |

<sup>\*</sup> IMPORTANT: See drawing for side & rear clearance.

| (G) Gas Required: 1/2" NPT pipe connection |               |               |  |
|--------------------------------------------|---------------|---------------|--|
| Type:                                      | Natural       | Propane       |  |
| Firing Rate:                               | 96,000 BTU/hr | 96,000 BTU/hr |  |
| min. press.:                               | 4.5" W.C.     | 4.5" W.C.     |  |
| max. press.:                               | 11" W.C.      | 11" W.C.      |  |