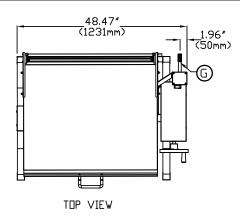

## Model: TS-37G

| *Key Dimensions: US/metric |                | Performance Characteristics |               |
|----------------------------|----------------|-----------------------------|---------------|
| Unit Width:                | 48.47" 1231 mm | Pan Body Tilt:              | Through 90°   |
| Rim Height:                | 39.44" 1002 mm | Temp. Range:                | 200 to 400° F |
| Unit Depth:                | 38.33" 973 mm  | Rim Capacity:               | 37 gal. 140 L |
| Ship. Weight:              | 450 lbs 204 kg | Working Cap.:               | 30 gal. 112 L |