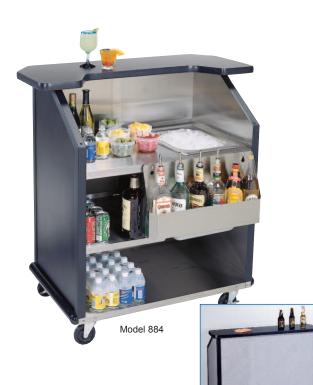

# **Portable Beverage Bar** Stainless Steel With Laminate Finish

# Attractive Exterior For A Classic Front-Of-The-House Presentation

#### **Features**

- Built-in 40 lb. ice bin with drain
- Removable stainless steel speed rail
- Durable waterproof laminate top with convenient mixing shelf
- Spacious storage areas
- Compact size for smaller serving areas
- Stainless steel construction provides years of service life.

## **Specifications**

Unit shall be Lakeside Model 884 and shall be constructed of welded stainless steel for easy cleaning and sanitation. The exterior shall be durable Designer Series laminate over stainless steel. The top shall be constructed of 1-1/4" (32 mm) thick, waterpoof laminate with black finish. The top shall feature a recessed stainless steel mixing shelf. Stainless steel interior shall have a generous work shelf with one, 40 lb. (18 kg.) capacity ice bin with drain. Interior shall have compartments for storage of beverages and supplies. Unit shall have one removable, 7-bottle speed rail constructed of stainless steel. Unit shall have 4 each, 5" (127 mm) Lake-Glide® casters - all swivel, 2 each with brake.