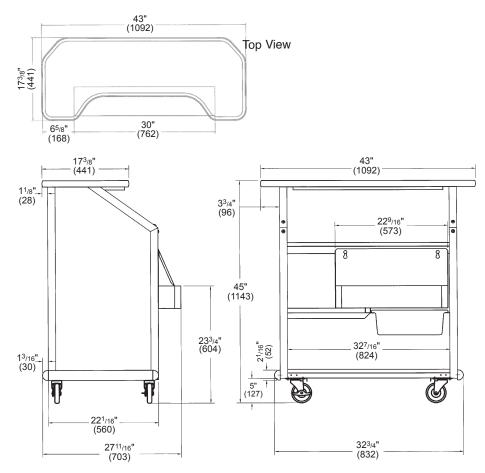

# **Portable Beverage Bar** Stainless Steel With Laminate Finish

AutoCAD drawings available through KCL CADalog

Dimensions

Overall Dimensions: Total Ice Capacity: Case Weight: Unit Weight:

27<sup>3</sup>/4" W x 43" L x 45" H (705mm W x 1092mm L x 1143mm H) 40 lb. (18 kg.) 333 lb. (151 kg.) 185 lb. (83 kg.)