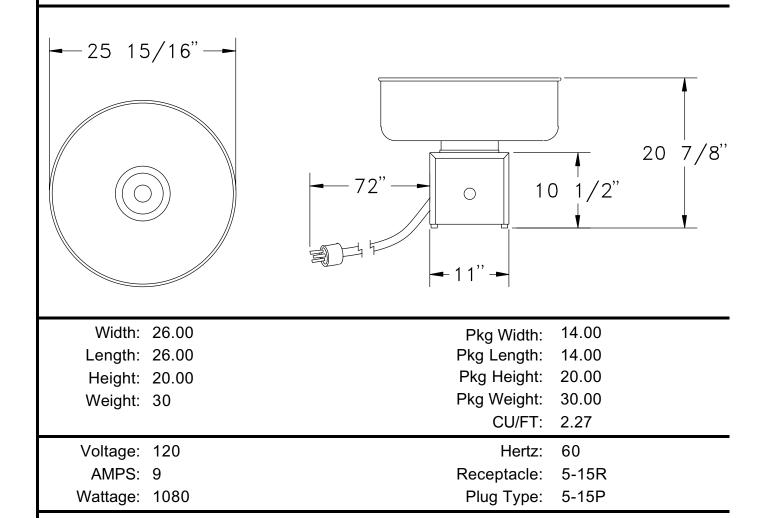

|                                                                                                                                                                                                                                                                                                                                                                                   | Item No.                                   |
|-----------------------------------------------------------------------------------------------------------------------------------------------------------------------------------------------------------------------------------------------------------------------------------------------------------------------------------------------------------------------------------|--------------------------------------------|
|                                                                                                                                                                                                                                                                                                                                                                                   | Model Number: 3024  Description FLOSS BOSS |
| It looks like an Econo Floss. In fact, the Floss Boss uses the Econo Floss ribbon and band. Production is about equal to an Econo Floss.  The Floss Boss is truly a commercial cotton candy machine. It is a lighter duty design – a somewhat smaller motor – a less expensive heat control.  The Floss Boss incorporates the highly dependable four brush and slipring assembly. |                                            |

Model Number: 3024