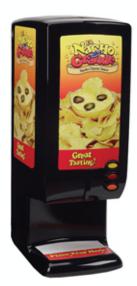

## 5300 - Nacho Cheese Dispenser

Pricing, specifications and availability are subject to change without notice. Images are for representation purposes only and may depict items that are sold separately. Maintains air tight control over your cheese sauce, extracting more out of every bag and extending the cheese life. Virtually no cleaning internally, because the cheese never touches the machine parts. Faster loading, easy to line up the pump. Space for a second bag to preheat inside. Now with three button dispensing control, adjustable settings, and improved air flow. UL approved! This Cheese Dispenser works with almost any brand of bagged cheese. For best results, use bagged cheese #5278 or #5279.

## **Additional Features:**

- Product Dispense Selector Buttons
- 3-push button on front door to select portion amount
- Portion amount independently controlled, set by dipswitch time setting
- Any button can be set to manual dispense mode or time dispense
- Increased caibnet height to allow storage of second cheese bag or cups
- Maintain cheese temperature 140-155F (adjustable)