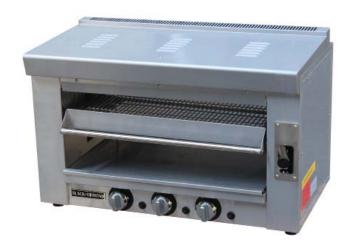

### **Heavy Duty Infrared Gas Salamander**

Black Diamond's heavy duty infrared gas salamander/broiler is ideal for quickly melting cheese, browning the tops of casseroles and finishing steaks and other meats. This three burner gas powered infrared unit has adjustable gas valves and standing pilot lights for instant ignition. Constructed of heavy duty stainless steel both inside and out. The broiler grid is spring assisted that raises and lowers with multi-locking positions. The grid also slides out for easy loading, unloading, and cleaning. A stainless steel removable crumb tray makes for easy clean-up.

#### Construction

- All heavy duty stainless steel construction both inside and out
- ◆ Adjustable gas valves have a standing pilot light design for instant ignition
- Cool to touch control knobs with instant ignition buttons
- ◆ Non-slip rubber feet
- ◆ 3/4" rear NPT gas connection

#### **Broiling Chamber**

- ◆ 3 infrared burners totaling 36,000 BTU's
- ◆ Chamber measures 17"D x 26.5"w x 10"H
- Broiler grid is spring assisted that raises and lowers
- with multi-locking positions.
- Full width stainless steel crumb tray for easy cleaning