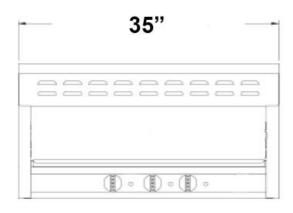

### **Plan View**

| Model Number | Overall Dimensions | Broiling Chamber<br>Dimensions | Broiler Grid        |
|--------------|--------------------|--------------------------------|---------------------|
| BDSAL-36/NG  | 21"D x 35"W x 23"H | 17"D x 26.5"W x 10"H           | 17"D x 26.5"w x 1"H |
| BDSAL-36/LPG | 21"D x 35"W x 23"H | 17"D x 26.5"W x 10"H           | 17"D x 26.5"w x 1"H |