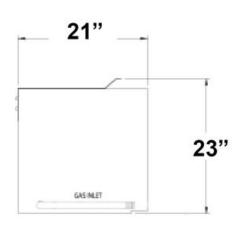

| Model Number | Overall Dimensions | Broiling Chamber<br>Dimensions | Broiler Grid        |
|--------------|--------------------|--------------------------------|---------------------|
| BDSAL-36/NG  | 21"D x 35"W x 23"H | 17"D x 26.5"W x 10"H           | 17"D x 26.5"w x 1"H |
| BDSAL-36/LPG | 21"D x 35"W x 23"H | 17"D x 26.5"W x 10"H           | 17"D x 26.5"w x 1"H |