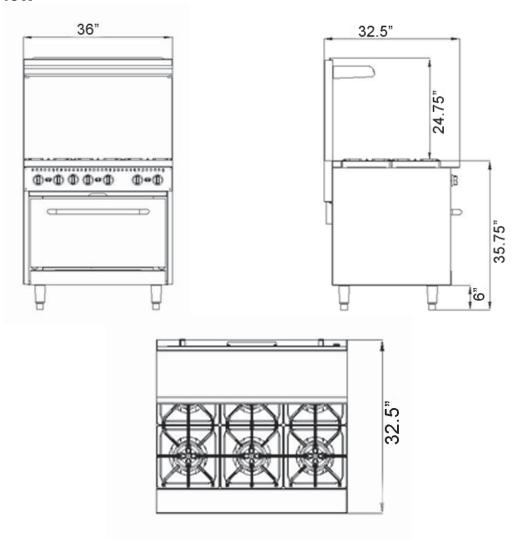

## 36" Gas Range w/6 Burner and Oven

Black Diamond's 36" gas range is constructed of a stainless steel front, backriser, shelf and feet. Each 28,000 BTU burner has its own 12"x12" removable cast iron grate with standing pilot light and individual control knob for quick, instant lighting. The standard oven measures 26.75"W x 25.75"D x 14"H and has a total BTU output of 28,000 BTU/hr. The interior of the oven is constructed of all steel with a porcelain oven liner. The oven thermostat adjusts from 200°F-600°F and is equipped with a flame failure safety device. Overall dimensions are 36"W x 32.5"D x 60.75"H including 6" stainless steel legs and 24.75" high backriser. 3/4" rear NPT gas connection.

| Model Number | Overall Dimensions      | Oven Cavity Dimensions   |
|--------------|-------------------------|--------------------------|
| GR-36/NG     | 36"W x 32.5"D x 60.75"H | 26.75"W x 25.75"D x 14"H |