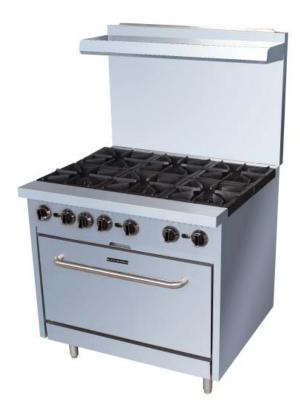

## 36" Gas Range w/6 Burner and Oven

Black Diamond's 36" gas range is constructed of a stainless steel front, backriser, shelf and feet. Each 28,000 BTU burner has its own 12"x12" removable cast iron grate with standing pilot light and individual control knob for quick, instant lighting. The standard oven measures 26.75"W x 25.75"D x 14"H and has a total BTU output of 28,000 BTU/hr. The interior of the oven is constructed of all steel with a porcelain oven liner. The oven thermostat adjusts from 200°F-600°F and is equipped with a flame failure safety device. Overall dimensions are 36"W x 32.5"D x 60.75"H including 6" stainless steel legs and 24.75" high backriser. 3/4" rear NPT gas connection.

#### Construction

- Stainless steel front, backriser and shelf
- ◆ 28,000 BTU/hr top burners with lift-off heads
- ◆ 12" x 12" cast iron removable top grates
- ◆ Individual pilot light for each burner
- ◆ Spring loaded door with cool to touch s/s handle
- ◆ Removable crumb tray for easy cleaning
- ◆ 6" stainless steel adjustable legs
- ◆ 3/4" rear NPT gas connection

#### **Top Burners**

- ◆ Six cast iron burners each giving off 28,000 BTU/hr for a total output of 168,000 BTU/hr
- ◆ 12" x 12" cast iron top grates are removable for easy cleaning and maintenance
- Each burner has an individual standing pilot light and control knob