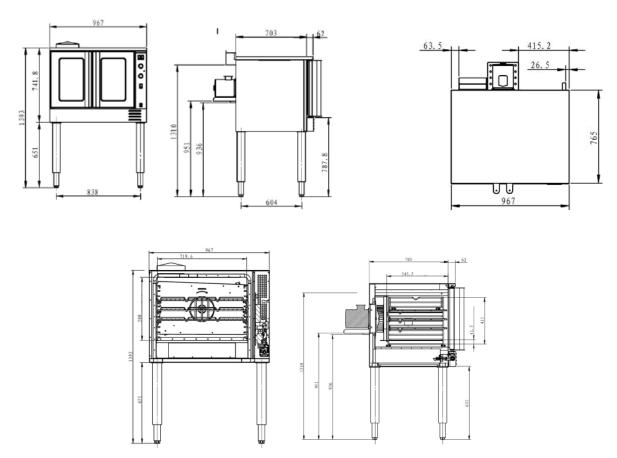

### **Plan View**

| Model Number | Overall Dimensions | Interior<br>Dimensions | Racks | Volts* | Temperature<br>Range |
|--------------|--------------------|------------------------|-------|--------|----------------------|
| BDCOF-54/NG  | 41″L x 39″W x 60″H | 28.25" x 21.5" x 20"   | 3     | 120V   | 150°F - 550°F        |
| BDCOF-54/LPG | 41″L x 39″W x 60″H | 28.25" x 21.5" x 20"   | 3     | 120V   | 150°F - 550°F        |