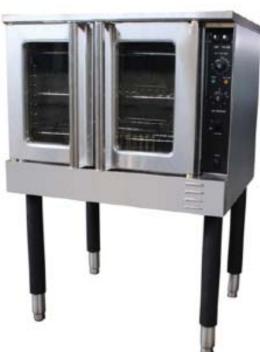

## **Full Size Gas Convection Oven**

Black Diamond's Full Size Gas Convection Oven is ideal for any high volume restaurant or food service establishment. Constructed of stainless steel, this oven operates with a forced air, two speed fan motor system with a cool down feature. The interior of the oven has a 10 position rack guide and fits full size sheet pans. Electronic controls featuring a 60 minute timer and manual temperature knob. The double pane glass doors have a interlock switch that automatically turns the fan and burners off when they are opened. Includes steel legs with a powder black finish and adjustable bullet feet.

#### Construction

- All stainless steel construction
- Double pane thermal glass windows on doors
- ◆ Steel legs with a powder black finish and adjustable bullet feet
- Doors have an interlock switch that automatically turns the fan and burners off when open
- ◆ 3/4" rear NPT gas connection

#### **Oven Features**

- ♦ Oven interior measures 28.25" x 21.5" x 20"
- ♦ 1/4 HP two speed fan motor
- ◆ Cooking chamber is lined with porcelain enamel
- ◆ A 10 position guide rack with 1.5" spacing in between
- ◆ Includes 5 heavy duty adjustable chrome plated racks
- Seamless interior and corners for easy cleaning

#### **Electronic Controls**

- ◆ 120V, 60hz controls for oven
- ◆ Temperature range from 150°F 550°F
- ◆ 60 minute continuous ring timer with manual shut off
- Temperature ready indicator light
- ◆ 6' power cord with NEMA 5-15 Plug

#### Legs

- ♦ 32" long steel legs with a durable powder black coating
- Adjustable bullet feet
- Optional casters sold separately

Black Diamond warrants this product to be free of defects in materials and workmanship for period of 1 year from the date of original installation.