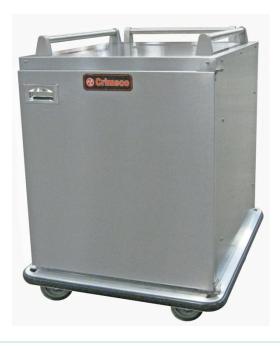

# **Model CRS**

Room Service Delivery Cart For 14" x 18" and 15" x 20" trays

### **Standard Features**

- ▼ One piece Removable Tray Slides
- ▼ Flush recessed door pull
- ▼ Heavy duty 5" casters
- ▼ Magnetic door closure
- ▼ Complete stainless steel construction
- ▼ Super duty reinforced base
- ▼ 270 degree door swing
- ▼ Full perimeter bumper
- ▼ 12 gauge hinges
- ▼ (3) Sided top rail

## **Durability. Flexibility. Reliability**

- Heavy duty, sealed bearing casters, low profile, slim line design insure easy maneuverability
- Long lasting construction-built entirely with stainless steel
- •Full perimeter bumper protects the entire cart from damage
- One piece shelving allows for easy cleaning and loading of multiple tray sizes
- •Top rail allows for items to be transported on top of unit
- •270 degree door swing is user friendly and saves space
- Attractive design
- Economically priced

#### **Room Service Delivery Cart**

For 14" x 18" and 15" x 20" trays

| Model     | Capacity       | Width | Depth | Height | Weight  | Electrical | NEMA | Casters |
|-----------|----------------|-------|-------|--------|---------|------------|------|---------|
| CRS-10    | (10) 14" x 18" | 28"   | 34.5" | 42.25" | 120 lbs | N/A        | N/A  | 5"      |
|           | (10) 15" x 20" |       |       |        |         |            |      |         |
| CRS-10-PT | (10) 14" x 18" | 28"   | 34.5" | 42.25" | 130 lbs | N/A        | N/A  | 5"      |
|           | (10) 15" x 20" |       |       |        |         |            |      |         |