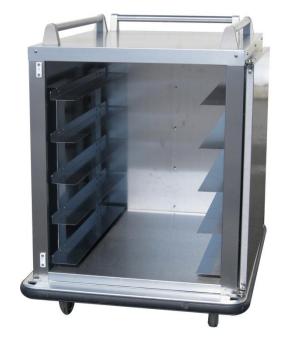

### **Standard Features**

- ▼ One piece Removable Tray Slides
- ▼ Flush recessed door pull
- ▼ Heavy duty 5" casters
- ▼ Magnetic door closure
- ▼ Complete stainless steel construction
- ▼ Super duty reinforced base
- ▼ 270 degree door swing
- ▼ Full perimeter bumper
- ▼ 12 gauge hinges
- ▼ (3) Sided top rail

## **Durability. Flexibility. Reliability**

- Heavy duty, sealed bearing casters, low profile, slim line design insure easy maneuverability
- Long lasting construction-built entirely with stainless steel
- •Full perimeter bumper protects the entire cart from damage
- One piece shelving allows for easy cleaning and loading of multiple tray sizes
- •Top rail allows for items to be transported on top of unit
- •270 degree door swing is user friendly and saves space
- Attractive design
- Economically priced

**Doors:** Double pan design, fully insulated, 270 degree swing, 12 gauge hinges, recessed door pulls

**Casters:** 5" super duty polyurethane casters mounted to 1/4 inch mounting plates. (2) swivel with brakes (2) rigid.

Casters equipped with mounting plate shall be secured to reinforced base channel with 3/8" carriage bolts

Racking: Universal one piece shelving

Tray configuration: 5 level, (2) trays deep with 6"

spacing.