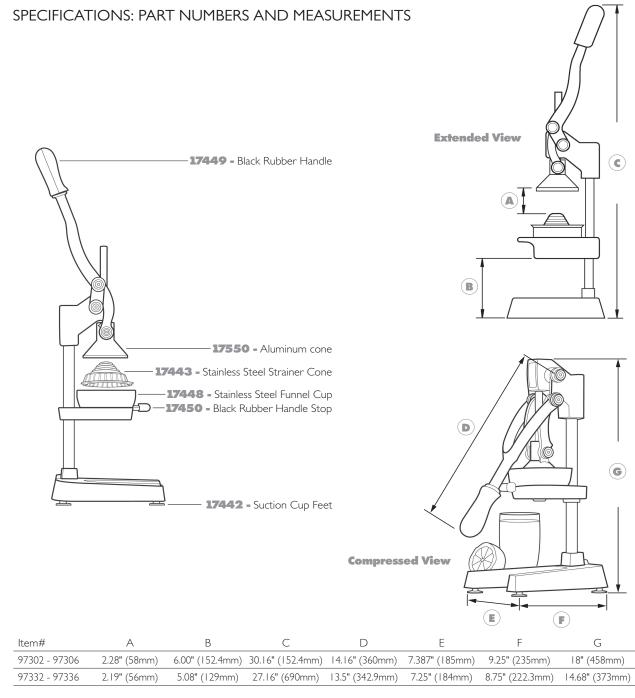

| FC             | XCUS                                       | Item #                                                                                                                                                                                                                                                                                                                                                                                                                                                                                                                                                                                                                                                                                      | ŧ           |   |                  |                                                                     |              |                           |             |
|----------------|--------------------------------------------|---------------------------------------------------------------------------------------------------------------------------------------------------------------------------------------------------------------------------------------------------------------------------------------------------------------------------------------------------------------------------------------------------------------------------------------------------------------------------------------------------------------------------------------------------------------------------------------------------------------------------------------------------------------------------------------------|-------------|---|------------------|---------------------------------------------------------------------|--------------|---------------------------|-------------|
| FO             | odservice, llc                             | Job                                                                                                                                                                                                                                                                                                                                                                                                                                                                                                                                                                                                                                                                                         |             |   |                  |                                                                     |              |                           |             |
|                |                                            | COMMERCIAL JUICE<br>PRESSES                                                                                                                                                                                                                                                                                                                                                                                                                                                                                                                                                                                                                                                                 |             |   |                  |                                                                     |              |                           |             |
|                |                                            | Olympus <sup>™</sup> and Jupiter <sup>™</sup>                                                                                                                                                                                                                                                                                                                                                                                                                                                                                                                                                                                                                                               |             |   |                  |                                                                     |              |                           |             |
|                |                                            | <ul> <li>The highly efficient 3 pinion design exerts maximum pressure with minimal effort. Large opening between base legs allows for larger containers to be used for juice collection for more efficient operation. Wide base design for greater stability.</li> <li>18-8 stainless steel perforated strainer cone and funnel cup remove for easy cleaning. Rubberized handle stop provides quiet operation. Each unit packed in a full color trilingual box.</li> <li>Durability: Constructed of ultra-strong cast iron</li> <li>Finish: Enamel coating resists citrus acids, pitting &amp; corrosion</li> <li>Ergonomic: Sure grip rubber handles are easy to hold &amp; use</li> </ul> |             |   |                  |                                                                     |              |                           |             |
|                |                                            |                                                                                                                                                                                                                                                                                                                                                                                                                                                                                                                                                                                                                                                                                             |             |   | • Stability: Wid | Stability: Wide base and rubber suction cup feet for safe operation |              |                           |             |
|                |                                            |                                                                                                                                                                                                                                                                                                                                                                                                                                                                                                                                                                                                                                                                                             |             |   |                  |                                                                     |              | Available in black or whi | te to match |
|                |                                            |                                                                                                                                                                                                                                                                                                                                                                                                                                                                                                                                                                                                                                                                                             |             |   |                  |                                                                     | NSF<br>97336 |                           |             |
|                |                                            | tem#                                                                                                                                                                                                                                                                                                                                                                                                                                                                                                                                                                                                                                                                                        | Description |   | Color            | Pack                                                                |              |                           |             |
| 97302          | Olympus Extra Large Commercial Juice Press |                                                                                                                                                                                                                                                                                                                                                                                                                                                                                                                                                                                                                                                                                             | White       | 2 |                  |                                                                     |              |                           |             |
| 2720/          | Olympus Extra Large Commercial Juice Press |                                                                                                                                                                                                                                                                                                                                                                                                                                                                                                                                                                                                                                                                                             | Black       | 2 |                  |                                                                     |              |                           |             |
| 97306<br>97332 | Jupiter Large Commercial Jui               |                                                                                                                                                                                                                                                                                                                                                                                                                                                                                                                                                                                                                                                                                             | White       | 2 |                  |                                                                     |              |                           |             |